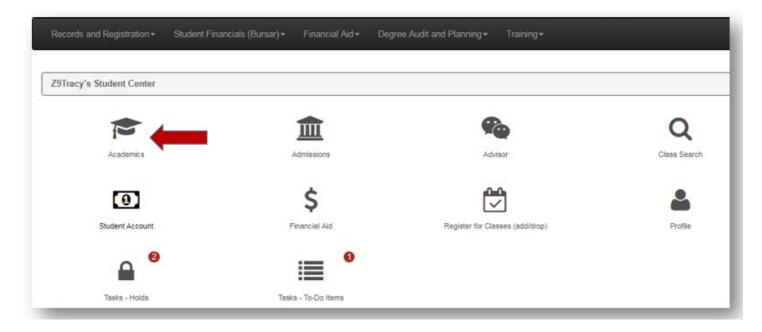

Step 1: Navigate to the online Graduation Application/Diploma Card

- 1. Log in to the myUCCS Portal
- 2. Select the Records and Registration dropdown, then select Access Student Self Services
- 3. Select the Academics tile, then select Apply to Graduate