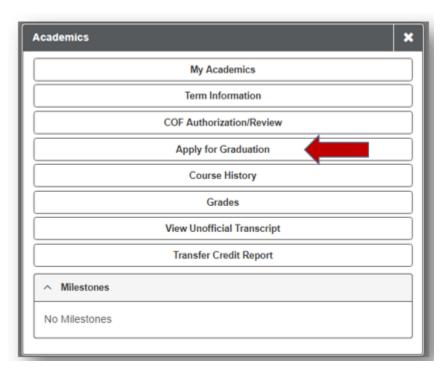

Step 1: Navigate to the online Graduation Application/Diploma Card

- 1. Log in to the myUCCS Portal
- 2. Select the Records and Registration dropdown, then select Access Student Self Services
- 3. Select the Academics tile, then select Apply to Graduate